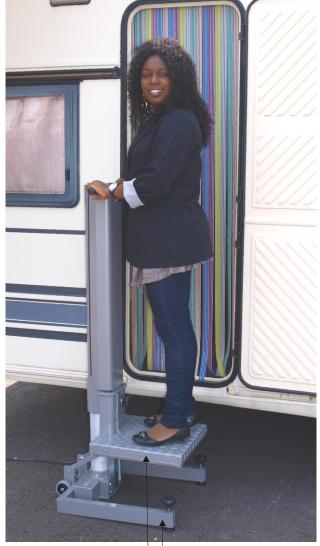

## World novelty! Compact-Mobile lightweight!

Stand-on platform 410 x 410 mm

Liftfeet 620 x 520 mm level adjustable

Stable freestanding stand-on platform lift with electro drive for save overcoming of: steps ramps podest of entries entries of cars entries of mobilhomes etc.

Handy, dismountable, mobile and portable, ideal on the way and at home.

Easy handling thanks drive-rolls-set

Simple disassembling to three major parts, for transporting and storage in small space.

Connecting to 12V= car cigar lighter (optional inverter fpr24V=)

Robust technology for a long life time.

 $\epsilon$ 

Technical Data: (All rights reserved) Load capacity max. 150 kg Sill height max. 650 mm Weight complete 27 kg

Drive-system E-motor 250 W

actuator-drive self-locking