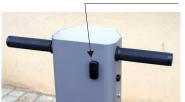

**Freestanding** 

Handy and mobile

High load capacity

Silent operation

**CE-safety standard** 

Connecting to car cigar lighter or battery

Weatherproof



Groundplate (optional) for more stability onto bad or natural ground

Safety-plate / Jamming protection

## World novelty! Compact-Mobile lightweight!



Stand-on platform 410 x 410 mm

Liftfeet 620 x 520 mm level adjustable



Stable freestanding stand-on platform lift with electro drive for save overcoming of: steps ramps podest of entries entries of cars entries of mobilhomes etc.

Handy, dismountable, mobile and portable, ideal on the way and at home.







Easy handling thanks drive-rolls-set



Simple disassembling to three major parts, for transporting and storage in small space.



Connecting to 12V= car cigar lighter (optional inverter fpr24V=)



Robust technology for a long life time.

 $\epsilon$ 

Technical Data: (All rights reserved) Load capacity max. 150 kg Sill height max. 650 mm Weight complete 27 kg

Drive-system E-motor 250 W

actuator-drive self-locking

Speed approx. 20 mm/s

12 VDC by car cigar lighter or Supply battery; by inverter if car has 24 V Made in Germany by: **AUER-TECH Peter Auer** Hauptstr. 16

CH-8467 Truttikon-Switzerland Phone: +41(0)52 301 28 86 E-mail: office@auer-tech.com Home: www.auer-tech.com