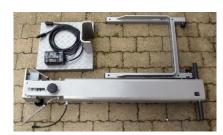

## World novelty! Compact-Mobile lightweight!

Stand-on platform 410 x 410 mm

Liftfeet 620 x 520 mm level adjustable

Stable freestanding stand-on platform lift with electro drive for save overcoming of: steps ramps podest of entries entries of cars entries of mobilhomes etc.

Handy, dismountable, mobile and portable, ideal on the way and at home.

Easy handling thanks drive-rolls-set

Simple disassembling to three major parts, for transporting and storage in small space.

Connecting to 12V= car cigar lighter (optional inverter fpr24V=)

Robust technology for a long life time.

 $\epsilon$ 

Technical Data: (All rights reserved) Load capacity max. 150 kg Sill height max. 650 mm Weight complete 27 kg

Drive-system E-motor 250 W

actuator-drive self-locking