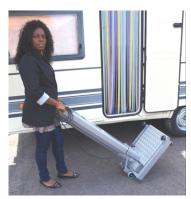

## World novelty! Compact-Mobile lightweight!

Stand-on platform 410 x 410 mm

Liftfeet 620 x 520 mm level adjustable

Stable freestanding stand-on platform lift with electro drive for save overcoming of: steps ramps podest of entries entries of cars entries of mobilhomes etc.

Handy, dismountable, mobile and portable, ideal on the way and at home.

Easy handling thanks drive-rolls-set

Simple disassembling to three major parts, for transporting and storage in small space.

Connecting to 12V= car cigar lighter (optional inverter fpr24V=)