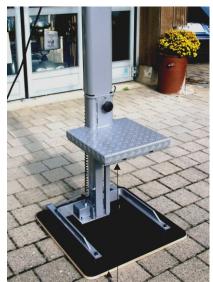

## World novelty! Compact-Mobile lightweight!

Stand-on platform 410 x 410 mm

Liftfeet 620 x 520 mm level adjustable

Stable freestanding stand-on platform lift with electro drive for save overcoming of: steps ramps podest of entries entries of cars entries of mobilhomes etc.

**Freestanding** 

Handy and mobile

High load capacity

Silent operation

**CE-safety standard** 

Connecting to car cigar lighter or battery

Weatherproof

Groundplate (optional) for more stability onto bad or natural ground