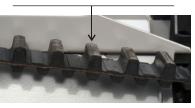

New track design optimalized by elastic cogs for more comfort

Wheelchair-fixation fourfold adjustable

Automatic drive-rollset for easy turning on landings

Safety legs adjustable grant an optimally safety on very steep stairs (up to 40°)