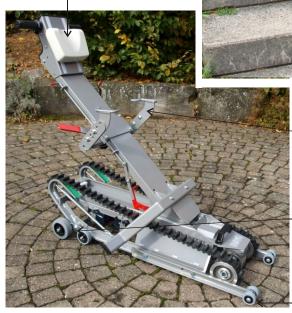

## Stair-Crawler TR-09

**Optimally safe transport** of wheelchair users up and down on any straight stairs with battery operation.

Universally applicable to all standard wheelchairs with big backwheels and solid backrests of widths from 33 - 52 cm approx. **Extension kit for under-or** over widths available.

New track design optimalized by elastic cogs for more comfort

Wheelchair-fixation fourfold adjustable

Automatic drive-rollset for easy turning on landings

Safety legs adjustable grant an optimally safety on very steep stairs (up to 40°)

Climbs up to 40°

Load weight 200 kg

Lightweight 45 kg only

**Stepless speed control** electronic

Functional design in light metal and easy dismountable for transport into car boots

Self-stabilizing run in one line for more comfort and safety