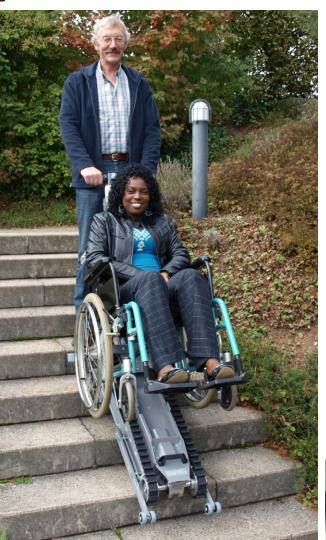

## Stair-Crawler TR-09

**Optimally safe transport** of wheelchair users up and down on any straight stairs with battery operation.

Universally applicable to all standard wheelchairs with big backwheels and solid backrests of widths from 33 - 52 cm approx. **Extension kit for under-or** over widths available.

New track design optimalized by elastic cogs for more comfort

Wheelchair-fixation fourfold adjustable

Automatic drive-rollset for easy turning on landings

Safety legs adjustable grant an optimally safety on very steep stairs (up to 40°)