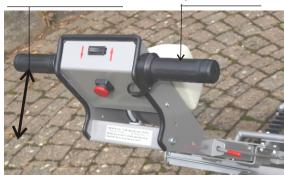

Ergonomic adjustable handle unit

Throttle-handle speed control

Technical Data: Load capacity max.

Weight, dimensions Drive system Inclination of stairs

Height of steps Speed **Battery** Charger Autonomy Operation